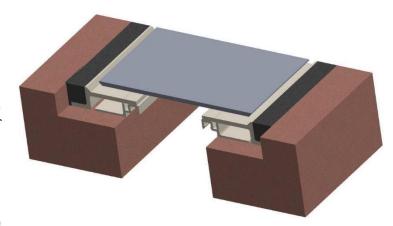

## EXPANSION

## PJHD & PJHDW

## **Technical Data:**

Aluminium

- Extrusion PS uses multiple alloys & tempers which are established to be the most appropriate for the given use of individual parts are (6063-T5, T6, T52) as per ASTM B221.
- Profiles can be customised as per following alloys: (6061-T5, T6, T51)(6105-T5, T6) (6005-T5) (6005A-T5, T61) as per ASTM B221
- Sheet 19000 M, 19000 H2, 31000 H2, 31000 H3, 1100/1200 Stainless Steel Type 304 as per ASTM A167
- Turnbar
  Material –Stainless Steel Turnbar
- Standard Loading 2000 lbs





Capable of Lateral Movement

| MODEL     | JOINT<br>WIDTH | MINIMUM<br>OPENING | MAXIMUM<br>OPENING | EXPOSED<br>SURFACE | BLOCKOUT<br>WIDTH | BLOCKOUT<br>HEIGHT |
|-----------|----------------|--------------------|--------------------|--------------------|-------------------|--------------------|
| PJ-200HD  | 51mm           | 19mm               | 111mm              | 219mm              | 118mm             | 35mm               |
| PJ-400HD  | 102mm          | 70mm               | 162mm              | 222mm              | 92mm              | 35mm               |
| PJ-600HD  | 152mm          | 70mm               | 235mm              | 298mm              | 105mm             | 35mm               |
| PJ-800HD  | 203mm          | 70mm               | 343mm              | 375mm