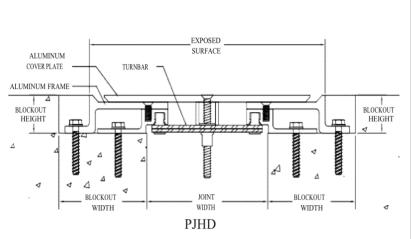

## PJHD & PJHDW

Capable of Lateral Movement

| MODEL     | JOINT<br>WIDTH | MINIMUM<br>OPENING | MAXIMUM<br>OPENING | EXPOSED<br>SURFACE | BLOCKOUT<br>WIDTH | BLOCKOUT<br>HEIGHT |
|-----------|----------------|--------------------|--------------------|--------------------|-------------------|--------------------|
| PJ-200HD  | 51mm           | 19mm               | 111mm              | 219mm              | 118mm             | 35mm               |
| PJ-400HD  | 102mm          | 70mm               | 162mm              | 222mm              | 92mm              | 35mm               |
| PJ-600HD  | 152mm          | 70mm               | 235mm              | 298mm              | 105mm             | 35mm               |
| PJ-800HD  | 203mm          | 70mm               | 343mm              | 375mm              | 118mm             | 35mm               |
| PJW-200HD | 51mm           | 10mm               | 110mm              | 134mm              | 118mm             | 35mm               |
| PJW-400HD | 102mm          | 25mm               | 161mm              | 162mm              | 92mm              | 35mm               |
| PJW-600HD | 152mm          | 25mm               | 224mm              | 226mm              | 105mm             | 35mm               |
| PJW-800HD | 203mm          | 137mm              | 280mm              | 289mm              | 118mm             | 35mm               |