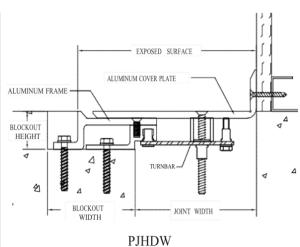

## PJHD & PJHDW

Capable of Lateral Movement

| MODEL     | JOINT<br>WIDTH | MINIMUM<br>OPENING | MAXIMUM<br>OPENING | EXPOSED<br>SURFACE | BLOCKOUT<br>WIDTH | BLOCKOUT<br>HEIGHT |
|-----------|----------------|--------------------|--------------------|--------------------|-------------------|--------------------|
| PJ-200HD  | 51mm           | 19mm               | 111mm              | 219mm              | 118mm             | 35mm               |
| PJ-400HD  | 102mm          | 70mm               | 162mm              | 222mm              | 92mm              | 35mm               |
| PJ-600HD  | 152mm          | 70mm               | 235mm              | 298mm              | 105mm             | 35mm               |
| PJ-800HD  | 203mm          | 70mm               | 343mm              | 375mm              | 118mm             | 35mm               |
| PJW-200HD | 51mm           | 10mm               | 110mm              | 134mm              | 118mm             | 35mm               |
| PJW-400HD | 102mm          | 25mm               | 161mm              | 162mm              | 92mm              | 35mm               |
| PJW-600HD | 152mm          | 25mm               | 224mm              | 226mm              | 105mm             | 35mm               |
| PJW-800HD | 203mm          | 137mm              | 280mm              | 289mm              | 118mm             | 35mm               |